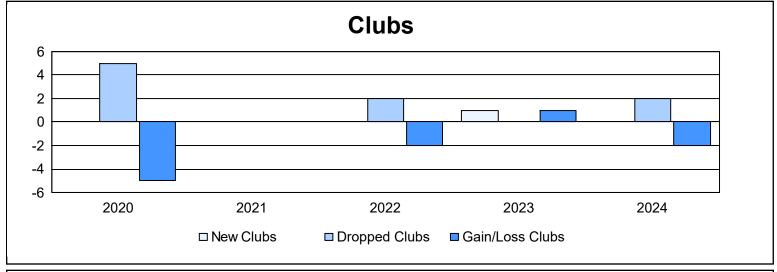

District 333 D

As of June 2024 Cumulative

| Year      | New<br>Clubs | Dropped<br>Clubs | Gain/<br>Loss<br>Clubs | New<br>Members | Charter<br>Members | Reinstate<br>Members | Transfer<br>Members | Total<br>Member<br>Added | Total<br>Members<br>Dropped | Gain/<br>Loss<br>Members |
|-----------|--------------|------------------|------------------------|----------------|--------------------|----------------------|---------------------|--------------------------|-----------------------------|--------------------------|
| 2019-2020 | 0            | 5                | -5                     | 106            | 0                  | 0                    | 3                   | 109                      | 292                         | -183                     |
| 2020-2021 | 0            | 0                | 0                      | 145            | 0                  | 6                    | 5                   | 156                      | 201                         | -45                      |
| 2021-2022 | 0            | 2                | -2                     | 103            | 7                  | 1                    | 4                   | 115                      | 209                         | -94                      |
| 2022-2023 | 1            | 0                | 1                      | 111            | 29                 | 1                    | 18                  | 159                      | 219                         | -60                      |
| 2023-2024 | 0            | 2                | -2                     | 115            | 1                  | 6                    | 1                   | 123                      | 163                         | -40                      |
| Average   | 0            | 2                | -2                     | 116            | 7                  | 3                    | 6                   | 132                      | 217                         | -84                      |