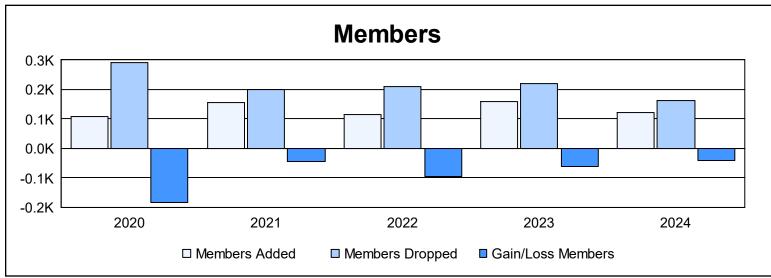

District 333 D

As of June 2024 Cumulative

| Year      | New<br>Clubs | Dropped<br>Clubs | Gain/<br>Loss<br>Clubs | New<br>Members | Charter<br>Members | Reinstate<br>Members | Transfer<br>Members | Total<br>Member<br>Added | Total<br>Members<br>Dropped | Gain/<br>Loss<br>Members |
|-----------|--------------|------------------|------------------------|----------------|--------------------|----------------------|---------------------|--------------------------|-----------------------------|--------------------------|
| 2019-2020 | 0            | 5                | -5                     | 106            | 0                  | 0                    | 3                   | 109                      | 292                         | -183                     |
| 2020-2021 | 0            | 0                | 0                      | 145            | 0                  | 6                    | 5                   | 156                      | 201                         | -45                      |
| 2021-2022 | 0            | 2                | -2                     | 103            | 7                  | 1                    | 4                   | 115                      | 209                         | -94                      |
| 2022-2023 | 1            | 0                | 1                      | 111            | 29                 | 1                    | 18                  | 159                      | 219                         | -60                      |
| 2023-2024 | 0            | 2                | -2                     | 115            | 1                  | 6                    | 1                   | 123                      | 163                         | -40                      |
| Average   | 0            | 2                | -2                     | 116            | 7                  | 3                    | 6                   | 132                      | 217                         | -84                      |